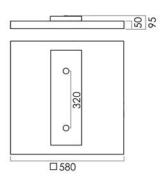

## STORA-QA-LED 5200/840 OS-DA

Square luminaire element with an opal acrylic panel mounted in a profile frame made of power-coated aluminium. The frame is screwed to the powder-coated metal gear tray body. The underneath of the metal body accommodates the lamp formed as a square LED flat board, the top houses the electrical components The indirect lighting component is provided by recesses in the top of the metal body. Mechanical ceiling fixture to a white power-coated mounting box takes place using a connecting spring, electrical connection by means of a plug and socket system. The luminaire is configured with heat-resistant wiring. Homogeneous illumination of the light surface. Suitable for ceiling or wall mounting. Light colour 4000 K (840), dimmable. Protection rating IP20, safety class I.

| Dimens. [mm] |     |    | Weight |  |  |  |
|--------------|-----|----|--------|--|--|--|
| L            | В   | Н  | [kg]   |  |  |  |
| 580          | 580 | 95 | 9.5    |  |  |  |

**EEC** A++-A Energy efficiency class scale A++-E