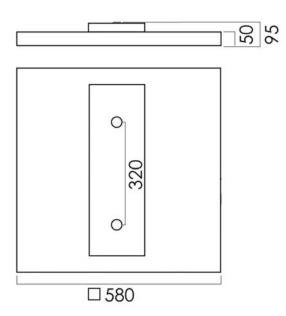

## STORA-QA-LED 5200/840 OS-DA

Square luminaire element with an opal acrylic panel mounted in a profile frame made of power-coated aluminium. The frame is screwed to the powder-coated metal gear tray body. The underneath of the metal body accommodates the lamp formed as a square LED flat board, the top houses the electrical components The indirect lighting component is provided by recesses in the top of the metal body. Mechanical ceiling fixture to a white power-coated mounting box takes place using a connecting spring, electrical connection by means of a plug and socket system. The luminaire is configured with heat-resistant wiring. Homogeneous illumination of the light surface. Suitable for ceiling or wall mounting. Light colour 4000 K (840), dimmable. Protection rating IP20, safety class I.

| Dimens. [mm] |     |    | Weight |  |  |  |
|--------------|-----|----|--------|--|--|--|
| L            | В   | Н  | [kg]   |  |  |  |
| 580          | 580 | 95 | 9.5    |  |  |  |

**EEC** A++-A Energy efficiency class scale A++-E