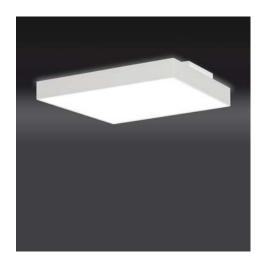

## STORA-QA-LED 5200/840 OS-DA

Square luminaire element with an opal acrylic panel mounted in a profile frame made of power-coated aluminium. The frame is screwed to the powder-coated metal gear tray body. The underneath of the metal body accommodates the lamp formed as a square LED flat board, the top houses the electrical components The indirect lighting component is provided by recesses in the top of the metal body. Mechanical ceiling fixture to a white power-coated mounting box takes place using a connecting spring, electrical connection by means of a plug and socket system. The luminaire is configured with heat-resistant wiring. Homogeneous illumination of the light surface. Suitable for ceiling or wall mounting. Light colour 4000 K (840), dimmable. Protection rating IP20, safety class I.